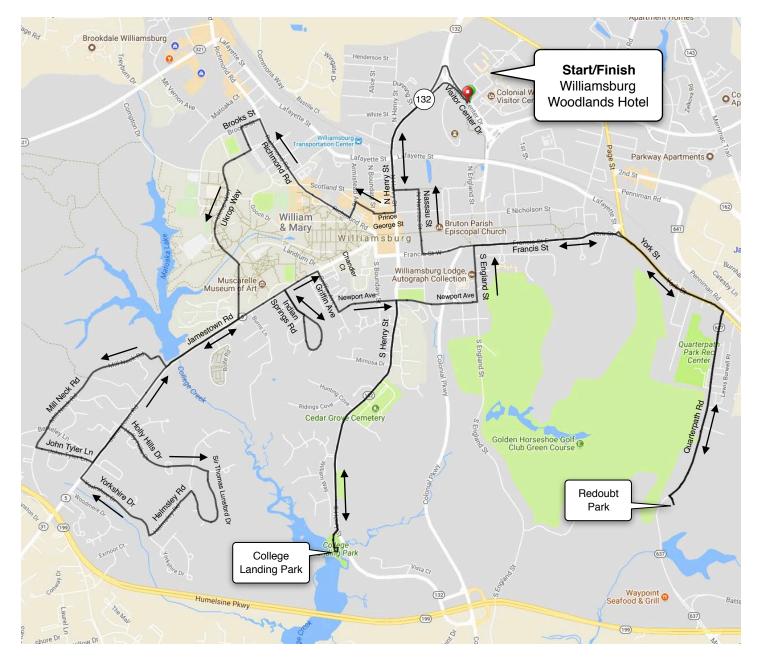

## ETR Williamsburg 2018 Williamsburg Explorer - 16 Miles

| <i>Ri</i><br>0.0<br>0.1<br>0.3<br>0.7<br>0.7<br>1.0<br>1.1<br>1.2<br>1.2<br>1.5<br>1.8<br>1.9<br>2.0<br>2.0<br>2.6<br>2.8                                                                        | <ul> <li>Williamsburg Explorer - 16 Miles</li> <li>de Start - Williamsburg Woodlands Hotel</li> <li>Right onto Visitor Center Dr (Rt 132Y)</li> <li>Straight at stop sign onto Rt 132 North</li> <li>Quick Left for u-turn onto Rt 132 South</li> <li>** Caution RR Tracks **</li> <li>Straight at traffic light on N Henry St</li> <li>Right onto Prince George St</li> <li>Dogleg Straight - continue on Prince George St</li> <li>Left onto Armistead Ave</li> <li>Right onto Richmond Rd</li> <li>Straight at traffic light to continue on Richmond Rd</li> <li>Left onto Brooks St</li> <li>Left onto College Terrace</li> <li>College Terrace was developed by the College of William and Mary in the late 1920s to provide housing for professors.</li> <li>Right onto Dillard St (becomes Ukrop Way)</li> <li>You are entering the campus of William and Mary, chartered in 1693, the second oldest college in America. The buildings on the left are the new</li> <li>Fraternity Complex; Kaplan Arena is on the right.</li> <li>Right onto Jamestown Rd</li> <li>William and Mary Business School on right.</li> </ul> | 7.8<br>8.0<br>8.1<br>8.2<br>9.3<br>9.5<br>10.5<br>10.5<br>10.8<br>11.1<br>11.7<br>12.2                                                                                                           | <ul> <li>Right onto Griffin Avenue</li> <li>Pollard Park is on the left. It was developed by John<br/>Garland Pollard, who served as Mayor and was<br/>elected Governor of Virginia in 1930. The<br/>landscaped ravine in the center provides a park-like<br/>setting for its Colonial Revival style houses that<br/>reflect the influence of the Colonial Williamsburg<br/>restoration. Pollard Park is on the National Register<br/>of Historic Places.</li> <li>Left onto Newport Ave</li> <li>Straight at stop sign - continue on Newport Ave<br/>Right onto S Henry St</li> <li>Right into College Landing Park, ride to the<br/>turn-around and return to S Henry St</li> <li>College Landing was one of two 18th Century ports<br/>serving Williamsburg, and has been turned into a<br/>city park.</li> <li>Left onto S Henry St</li> <li>Right onto Newport Ave<br/>Left onto S England St</li> <li>Right at T onto Francis St</li> <li>You are on the southern edge of the Colonial<br/>Williamsburg Historic Area.</li> <li>Right at right turn lane just before traffic light<br/>onto York St</li> <li>Right onto Quarterpath Rd<br/>** Bathrooms at<br/>Guarterpath Rec Center on Right **</li> </ul>                                                                                                                                                                                                                                                                                                                                                                                                                                                                                                                                                                                                                                                                                                                                                                                                                                                                                                                                                                                                                                                                                  |
|--------------------------------------------------------------------------------------------------------------------------------------------------------------------------------------------------|----------------------------------------------------------------------------------------------------------------------------------------------------------------------------------------------------------------------------------------------------------------------------------------------------------------------------------------------------------------------------------------------------------------------------------------------------------------------------------------------------------------------------------------------------------------------------------------------------------------------------------------------------------------------------------------------------------------------------------------------------------------------------------------------------------------------------------------------------------------------------------------------------------------------------------------------------------------------------------------------------------------------------------------------------------------------------------------------------------------------------------|--------------------------------------------------------------------------------------------------------------------------------------------------------------------------------------------------|-----------------------------------------------------------------------------------------------------------------------------------------------------------------------------------------------------------------------------------------------------------------------------------------------------------------------------------------------------------------------------------------------------------------------------------------------------------------------------------------------------------------------------------------------------------------------------------------------------------------------------------------------------------------------------------------------------------------------------------------------------------------------------------------------------------------------------------------------------------------------------------------------------------------------------------------------------------------------------------------------------------------------------------------------------------------------------------------------------------------------------------------------------------------------------------------------------------------------------------------------------------------------------------------------------------------------------------------------------------------------------------------------------------------------------------------------------------------------------------------------------------------------------------------------------------------------------------------------------------------------------------------------------------------------------------------------------------------------------------------------------------------------------------------------------------------------------------------------------------------------------------------------------------------------------------------------------------------------------------------------------------------------------------------------------------------------------------------------------------------------------------------------------------------------------------------------------------------------------------------------------------------------------------------------------|
| <ul> <li>3.2</li> <li>3.8</li> <li>3.9</li> <li>4.2</li> <li>4.3</li> <li>4.7</li> <li>4.8</li> <li>5.2</li> <li>5.4</li> <li>5.8</li> <li>7.0</li> <li>7.5</li> <li>7.5</li> <li>7.6</li> </ul> | <text><text><text><text></text></text></text></text>                                                                                                                                                                                                                                                                                                                                                                                                                                                                                                                                                                                                                                                                                                                                                                                                                                                                                                                                                                                                                                                                             | <ul> <li>13.0</li> <li>13.1</li> <li>13.9</li> <li>14.5</li> <li>15.3</li> <li>15.4</li> <li>15.6</li> <li>15.7</li> <li>15.8</li> <li>15.9</li> <li>16.2</li> <li>16.3</li> <li>16.5</li> </ul> | Left into Redoubt Park to parking area<br>(Option: stop and walk to explore Redoubt #1)<br>Redoubt Park interprets Williamsburg's role in the<br>Civil War: This is the site of Redoubt #1 of<br>Williamsburg's defensive line.<br>Right onto Quarterpath Rd<br>Left at T onto York St<br>Left at traffic light "To Francis St"<br>Right onto Nassau St<br>Straight across Duke of Gloucester St<br>President Franklin Roosevelt called Duke of<br>Gloucester Street the "most historic avenue in all<br>America".<br>Left at T onto Scotland St<br>Matthew Whaley School was built in 1931 when the<br>Williamsburg High School was demolished to make<br>way for the reconstruction of the Governor's Palace.<br>Right onto N Henry St<br>Straight at traffic light to continue on N Henry St<br>** Caution - RR Tracks **<br>Right onto Visitor Center Dr (Rt 132Y)<br>Left into Williamsburg Woodlands Hotel<br>Finish at Williamsburg Woodlands Hotel<br>Finish Caution Finish Cautions<br>Finish Caution Finish Caution |