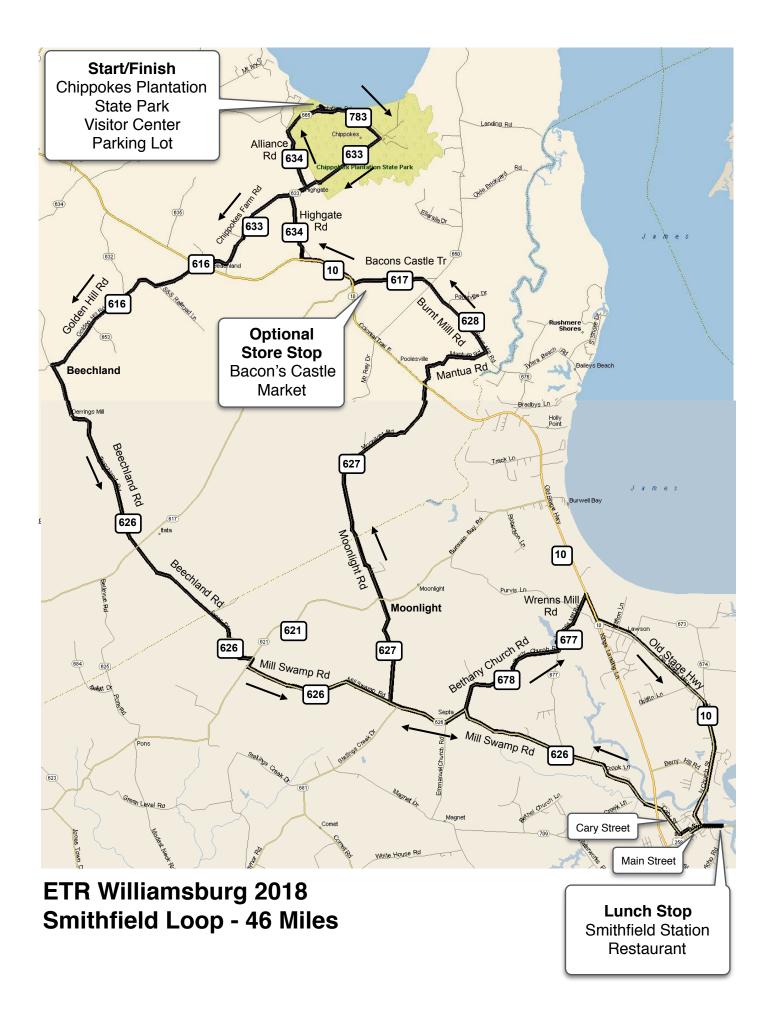

## Smithfield Loop - 46 Miles **Remote Start - Chippokes Plantation State Park** 695 Chippokes Park Rd., Surry, VA 23883 0.0 Start at Chippokes Plantation State Park Visitor Center 0.1 Left onto Rt 783 (Plantation Rd) Right onto Rt 633 (Chippokes Farm Rd) 1.3 2.5 Straight at park gate to continue on Rt 633 2.7 Straight at stop sign to continue on Rt 633 4.5 Right onto Rt 616 (Golden Hill Rd) 5.0 Straight at stop sign to cross Rt 10 and continue on Rt 616 8.0 Left onto Rt 626 (Beechland Rd) Straight at stop sign to continue on Rt 626 11.3 14.0 **Right** at stop sign onto Rt 621 (Burwells Bay Rd) 14.1 Left onto Rt 626 (Mill Swamp Rd) 17.9 Bear left onto Rt 678 (Bethany Church Rd) \*\* Traffic from right has the right-of-way\*\* Bear left onto Rt 677 (Wrenns Mill Rd) 19.9 Right at T onto Rt 10 (caution traffic) 20.9 Left onto Rt 10 Business (Old Stage Hwy) 21.4 Smithfield Meat Packing Plants on right 24.6 25.6 Bear left at traffic light onto S Church St 26.0 Left into Smithfield Station Parking Lot (take bikes up the ramp to park against the railing) \*\* Lunch Stop - Smithfield Station Restaurant \*\* Right onto S Church St from parking lot 26.1 26.5 Left at traffic light onto Main St ETR 26.7 Right onto Institute St 26.8 Left at stop sign onto Grace St Williamsburg 27.0 Right onto Rt 626 (Cary St) Bear left to continue on Rt 626 31.1 2018 32.4 Right onto Rt 627 (Moonlight Rd) Straight at stop sign (Downtown Moonlight) 34.0 to continue on Rt 627 Good Newz Rehab Center (formerly Michael 36.4 Vick's Bad Newz Kennels) on right Straight across Rt 10 at stop sign to 38.2 continue on Rt 627 (becomes Mantua Rd) Left at T onto Rt 628 (Burnt Mill Rd) 39.4 40.8 Straight at stop sign to continue on Rt 628 41.0 Left at stop sign onto Rt 617 (Bacon's Castle Tr) Bacon's Castle on right 41.6 (Oldest brick dwelling in U.S. - 1665) **Emergency - 911** 42.1 Optional store stop - Bacon's Castle Mkt. 42.1 **Right** onto Rt 10 (caution traffic) **Route Questions** 42.9 **Right** onto Rt 634 (Highgate Road) Reed Nester (757) 846-0121 44.0 **Right** onto Rt 633 (Chippokes Farm Road)

- 44.3 Left onto Rt 634 (Alliance Road)45.3 Right into Chippokes Plantation State Park
- 45.9 **Finish** at Chippokes Visitor Center