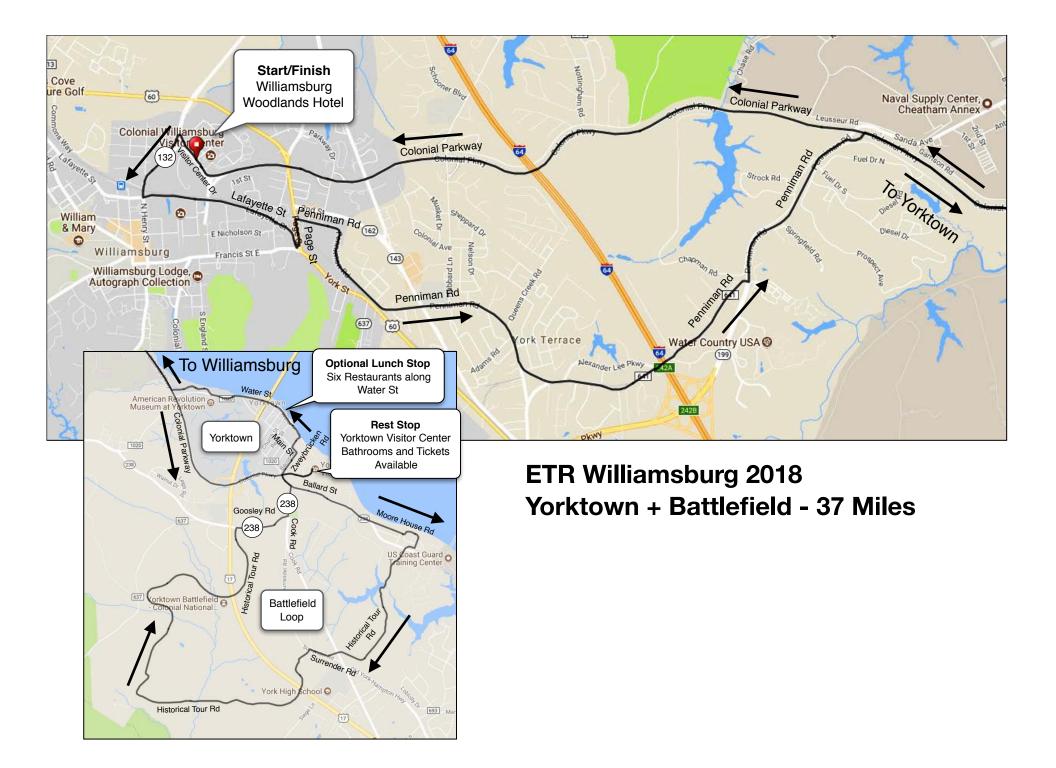

## Yorktown + Battlefield - 37 Miles Ride Start - Williamsburg Woodlands Hotel

- 0.0 Start at Williamsburg Woodlands Hotel
- **Right** onto Visitor Center Dr (Rt 132Y) 0.1
- Straight at stop sign onto Rt 132 North 0.3
- Quick Left for u-turn onto Rt 132 South 0.3
- \*\* Caution RR Tracks \*\* 0.7
- 0.7 Left at traffic light onto Lafayette St
- Left at traffic light onto Page St 1.8
- Right onto Penniman Rd 2.0
- Straight at traffic light to continue on 3.1 Penniman Rd (Rt 641)
- Bear Right at stop sign to continue on 4.8 Penniman Rd (Rt 641 - also signed as Alexander Lee Parkway)
- Left at stop sign to continue on Penniman 5.6 Road - Caution Traffic
- 6.7 **Right** onto Colonial Parkway entrance ramp (unmarked)
- **Right** at stop sign onto Colonial Parkway 6.9 (to Yorktown)
- Straight at stop sign into Yorktown Visitor 15.2 Center
- \*\* Rest Stop at Yorktown Visitor Center \*\* 15.4 Bathrooms and Tickets Available
- 15.4 Return to Visitor Center entrance
- 15.8 Left onto Ballard Street (Rt 238 - to Coast Guard Training Center)
- Bear Left onto Moore House Rd 16.6
- Left at T to continue on Moore House Rd 16.9
- 17.2 Right onto Historical Tour Rd
- Straight at stop sign to continue on 17.2 Historical Tour Rd
- 17.6 Bear Left to continue on Historical Tour Rd
- Straight at stop sign to continue on 18.5 Historical Tour Rd
- 18.7 **Right** at stop sign to continue on Historical Tour Rd
- Left onto Historical Tour Rd (Surrender 18.8 Field)
- Bear Right to continue on Historical Tour Rd 19.0
- Bear Right toward Yorktown on Tour Rd 20.7
- 21.7 Bear Right toward Yorktown on Tour Rd
- 23.2 Right at stop sign towards Yorktown (Goosley Rd - Rt 238)
- Left at T onto Rt 238 East (Cook Rd) 23.7
- Left at T onto Ballard St (to Battlefield 23.9 Visitor Center)
- 24.1 Second Right onto Zweybrücken Rd (at Historic Yorktown brick sign)

- 24.3 Left onto Main St at the Victory Monument
- 24.4 Right onto Comte De Grasse St
- Left at T onto Water St 24.4
- Right at stop sign to continue on Water St 24.6 \*\* Optional Lunch stop \*\* Six Restaurants along Water Street Continue on Water Street
- Right onto entrance ramp onto Colonial Pky 25.4 (across from American Revolution Museum)
- 25.7 **Right** onto Colonial Parkway
- Right onto Visitor Center Dr (Rt 132Y) 36.7
- Right into Williamsburg Woodlands Hotel 36.9
- Finish at Williamsburg Woodlands Hotel 37.0