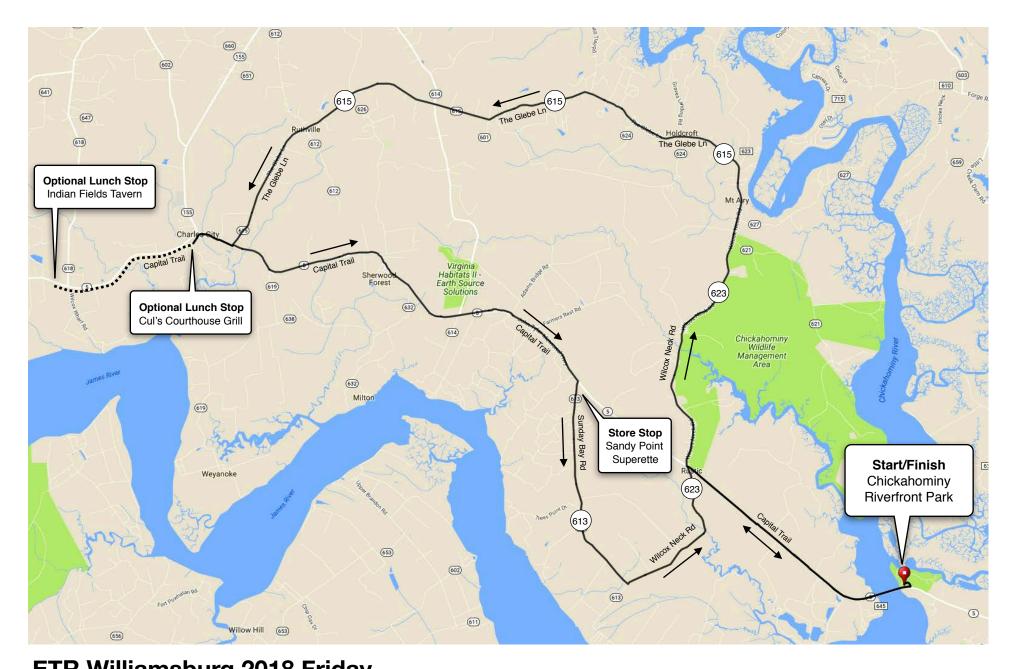

ETR Williamsburg 2018 Friday
Charles City Loop - 38 Miles (Optional Lunch at Cul's Courthouse Grill)
42 Miles (Optional Lunch at Indian Fields Tavern)

## ETR Williamsburg Friday Charles City Loops - 38 or 42 Miles Remote Start at Chickahominy Riverfront Park 1350 John Tyler Highway, Williamsburg, VA

0.0 Right onto park entrance road

0.2 **Right** onto Virginia Capital Trail at the Chickahominy River Bridge

4.4 Right onto Wilcox Neck Rd (Rt 623)

9.5 **Straight** as Wilcox Neck Rd becomes The Glebe Ln (Rt 615)

13.2 \*\* Optional stop at "Piney Grove and the Southalls" historic marker. There is a small shed nearby that has an exhibit of historic information inside - worth a stop.\*\*

19.2 Straight across Rt 5

19.2 Quick Right onto Virginia Capital Trail

19.8 Bear left as Virginia Capital Trail turns to follow Courthouse Rd

19.9 Straight at first driveway to exit Virginia Capital Trail and merge onto Courthouse Rd

20.0 \*\* Optional Lunch Stop at Cul's Courthouse Grill \*\*

For another option ride 2.2 miles to Indian Fields Tavern - details below

#### Return After Lunch at Cul's

| 20.0 | Go Back to the Virginia Capital Trail towards |
|------|-----------------------------------------------|
|      | Rt 5                                          |

- 20.7 **Straight** to cross Rt 5 and continue on Virginia Capital Trail
- 27.2 **Right** to exit Virginia Capital Trail onto Sandy Point Rd (Rt 613)

27.2 \*\* **Store Stop** 

#### Sandy Point Superette \*\*

- 30.7 Left at T onto Wilcox Neck Rd (Rt 623)
- 33.2 **Straight** across Rt 5
- 33.2 Quick Right onto Virginia Capital Trail
- 37.5 **Left** onto Chickahominy Riverfront Park entrance road
- 37.6 **Left** into parking lot to finish ride

### Cues for Lunch at Indian Fields Tavern and Return

- 20.0 Straight to continue on Courthouse Rd
- 20.2 **Straight** onto Virginia Capital Trail
- 22.1 Right onto Wilcox Wharf Rd
- 22.1 Quick Left onto Rt 5
- 22.2 Right into Indian Fields Tavern
- 22.2 Left onto Rt 5
- 22.3 Right onto Wilcox Wharf Rd
- 22.3 Quick Left onto Virginia Capital Trail
- 24.2 **Straight** to exit trail and continue on Courthouse Rd
- 24.6 **Bear Right** at driveway onto Virginia Capital Trail (wide concrete sidewalk)
- 25.2 **Straight** to cross Rt 5 and continue on Virginia Capital Trail
- 31.7 **Right** to exit Virginia Capital Trail onto Sandy Point Rd (Rt 613)
- 31.8 \*\* Optional Store Stop
  Sandy Point Superette \*\*
- 35.2 Left at T onto Wilcox Neck Rd (Rt 623)
- 37.8 Straight across Rt 5
- 37.8 Quick Right onto Virginia Capital Tr
- 42.0 **Left** onto Chickahominy Riverfront Park entrance road
- 42.1 **Left** into parking lot to finish ride