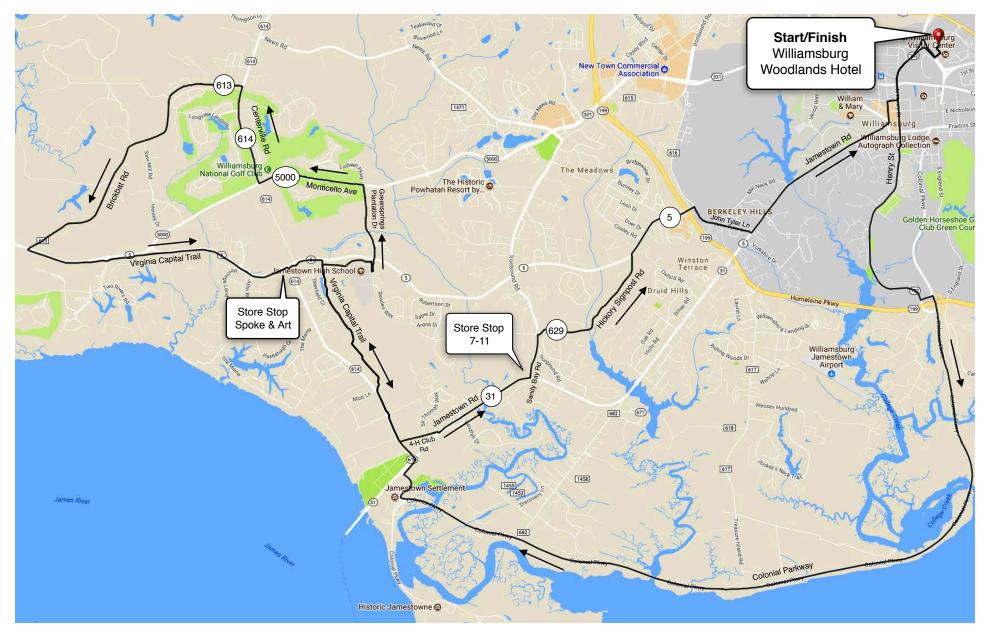

## ETR Williamsburg Sunday Medium Ride - 29 Miles

- 0.0 Start at Williamsburg Woodlands Hotel
- 0.1 **Right** onto Visitor Center Dr (Rt 132Y)
- 0.3 **Straight** at stop sign onto Rt 132 North
- 0.3 Quick Left for u-turn onto Rt 132 South
- 0.7 \*\* Caution RR Tracks \*\*
- 0.7 **Straight** at traffic light, the following stop sign and the next traffic light to continue on South Henry St
- 3.0 Left onto Colonial Parkway connector (unmarked), just past the sign to "Jamestown via Colonial Parkway," using the left turn lane just before the traffic light
- 3.1 **Right** onto Colonial Parkway \*\*Ride Single File - NPS Requirement\*\*
- 10.0 Right onto Jamestown Settlement exit
- 10.4 **Straight** at stop sign to cross Jamestown Rd and continue on Greensprings Rd (unmarked)
- 10.7 **Straight** onto Capital Trail at 4-H Club Rd
- 12.4 **Right** onto Jamestown High School spur (marked but easy to miss)

- 24.0 **Straight** to continue on Ironbound Rd (Rt 615)
- 24.1 **Right** onto Hickory Signpost Rd (Rt 629)
- 25.4 **Right** at T onto Rt. 5
- 25.8 **Straight** at next two traffic lights to continue on Rt. 5 \*\**Caution - heavy traffic*\*\*
- 26.1 **Right** at T onto John Tyler Ln (Rt 616)
- 26.7 Left at traffic light onto Jamestown Rd
- 28.2 Left at S Boundary St at Williams-Sonoma \*\*Caution - confusing intersection\*\*
- 28.2 **Quick Bear Right** onto N Boundary St (beside Talbots)
- 28.4 Right onto Scotland St
- 28.5 Left at stop sign onto N Henry St
- 28.6 **Straight** at traffic light to continue on N Henry St
- 28.6 \*\*Caution RR Tracks\*\*
- 29.0 **Right** onto Visitor Center Dr (Rt 132Y)
- 29.1 Left into Williamsburg Woodlands Hotel
- 29.2 Finish

- 12.9 **Right** at stop sign/trail end onto sidewalk
- 13.0 **U-Turn** at driveway entrance onto main road towards the traffic light
- 13.1 **Straight** at traffic light to continue on Greensprings Plantation Dr
- 13.7 **Left** at stop sign onto Monticello Ave (Rt 5000)
- 14.6 **Right** at traffic light onto Centerville Rd (Rt 614)
- 15.5 Left onto Brickbat Rd (Rt 613)
- 18.1 **Straight** at stop sign to cross Rt 5
- 18.1 Quick Left onto Capital Trail
- 20.4 \*\*Store Stop at Spoke & Art\*\* (Bathroom Available)
- 20.4 **Straight** to cross Greenspring Rd and continue on Capital Trail
- 22.5 Left at stop sign onto 4-H Club Rd
- 22.8 **Right** at stop sign
- 22.8 Quick Left at stop sign onto Jamestown Rd (Rt 31)
- 23.8 Left at traffic light onto Sandy Bay Rd (Rt 681)
- 23.8 \*\*Optional Store Stop at 7-11\*\*