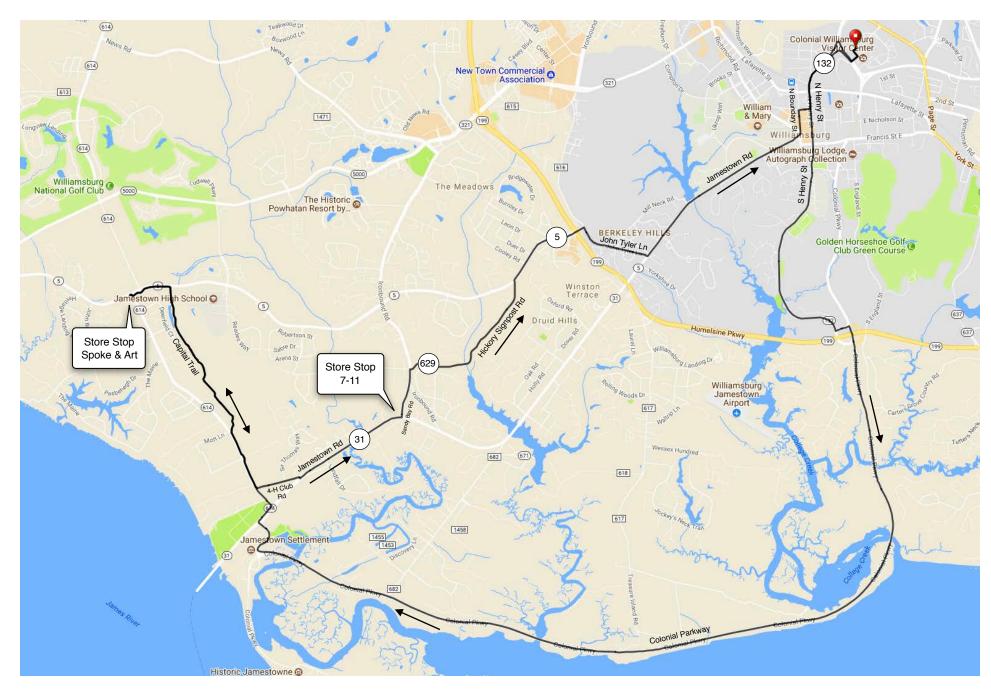

## ETR Williamsburg - Sunday Short Ride 22 Miles

- 0.0 Start at Williamsburg Woodlands Hotel
- Right onto Visitor Center Dr (Rt 132Y) 0.1
- Straight at stop sign onto Rt 132 North 0.3
- Quick Left for u-turn onto Rt 132 South 0.3
- \*\* Caution RR Tracks \*\* 0.7
- 0.7 **Straight** at traffic light, the following stop sign and the next traffic light to continue on S Henry
- 3.0 Left onto Colonial Parkway connector (unmarked), just past the sign to "Jamestown via Colonial Parkway," using the left turn lane just before the traffic light
- **Right** onto Colonial Parkway 3.1 \*\*Ride Single File - NPS Requirement\*\*
- Right onto Jamestown Settlement exit 10.0
- 10.4 Straight at stop sign to cross Jamestown Rd and continue on Greensprings Rd (unmarked)
- Straight onto Capital Trail at 4-H Club Rd 10.7
- Straight at stop sign to cross road and continue 12.8 on Virginia Capital Trail to store stop
- 12.8 \*\*Store Stop at Spoke & Art\*\* (Bathroom Available)
- 12.8 Turn Around and cross road to retrace route on Virginia Capital Trail

- 14.9 Left at stop sign onto 4-H Club Rd
- Right at stop sign 15.2
- Quick Left at stop sign onto Jamestown Rd 15.3
- **Left** at traffic light onto Sandy Bay Rd (Rt 681) 16.2
  - \*\*Optional Store Stop at 7-11\*\*
- 16.4 Straight to continue on Ironbound Rd
- Right onto Hickory Signpost Rd (Rt 629) 16.5
- Right at T onto Rt 5 17.8
- 18.2 Straight at next two traffic lights to continue on Rt. 5 \*\*Caution - heavy traffic\*\*
- Right at T onto John Tyler Ln (Rt 616) 18.5
- Left at traffic light onto Jamestown Rd 19.1
- 20.6 Left onto S Boundary St at Williams-Sonoma \*\*Caution - confusing intersection\*\*
- 20.6 Quick Bear Right to continue on N Boundary St (beside Talbots)
- 20.8 Right onto Scotland St
- Left at stop sign onto N Henry St 20.9
- 21.0 Straight at traffic light to continue on N Henry St
- \*\*Caution RR Tracks\*\* 21.0
- **Right** onto Visitor Center Dr (Rt 132Y) 21.4
- Left into Williamsburg Woodlands Hotel 21.5
- 21.6 **Finish**