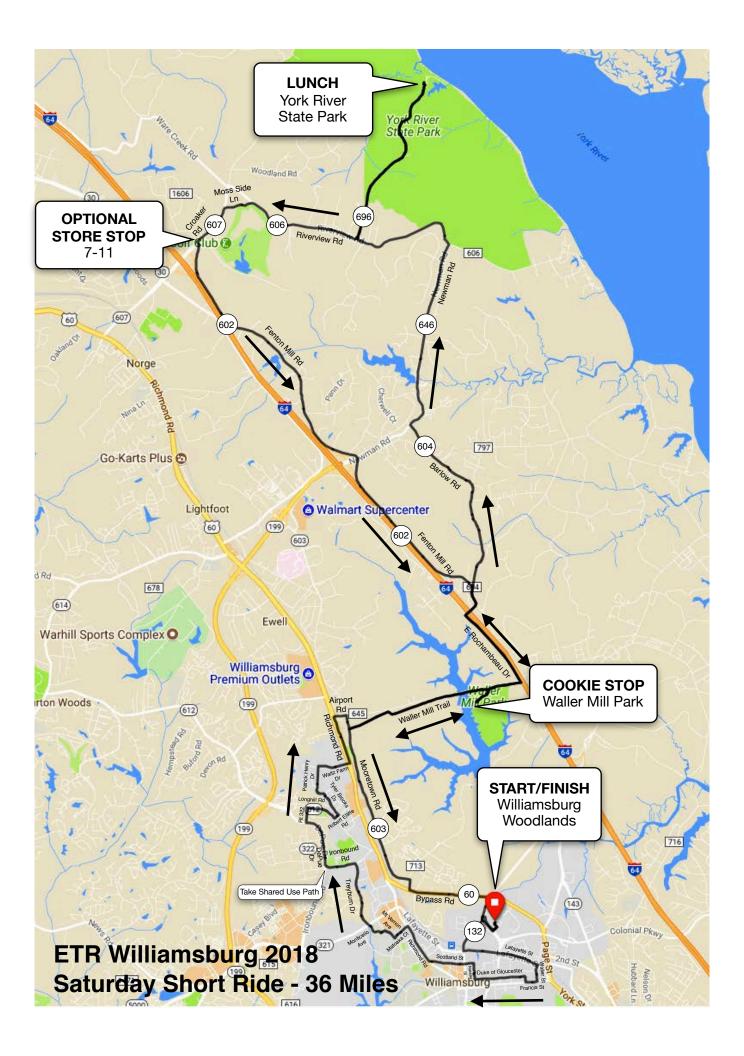

| <ul> <li>4.0 Right at T to continue on driveway around School of Education</li> <li>4.2 Straight at traffic light to continue onto Treyburn Drive</li> <li>4.2 Straight at traffic light onto Ironbound Rd</li> <li>5.2 Right at traffic light onto Ironbound Rd</li> <li>5.2 Quick Right onto curb ramp to bike path just before Depue Dr (Rt 615 North)</li> <li>5.2 Quick Right onto curb ramp to bike path just before Depue Dr</li> <li>6.3 Right at T onto Longhill Rd (unmarked)</li> <li>7.4 Left at stop sign onto Richmond Rd (Rt 602)</li> <li>7.5 Left at T onto Longhill Rd (unmarked)</li> <li>7.6 Left onto Patrick Henry Dr</li> <li>7.7 Left onto Patrick Henry Dr</li> <li>7.8 Right at traffic light onto Airport Rd (Rt 645)</li> <li>**CAUTION TRAFFIC**</li> <li>8.1 Right at traffic light onto Moore